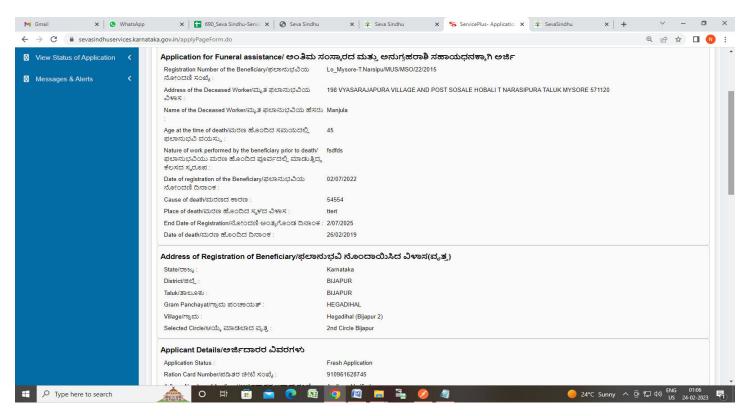

# **Step 7**: Enter the **Bank details of the applicant** and Verify the details. If details are correct, select the **checkbox ("Yes")& Submit**

**Step 8**: A fully filled form will be generated for user verification, If you have any corrections click on **Edit** option, Otherwise proceed to **Attach Annexures** 