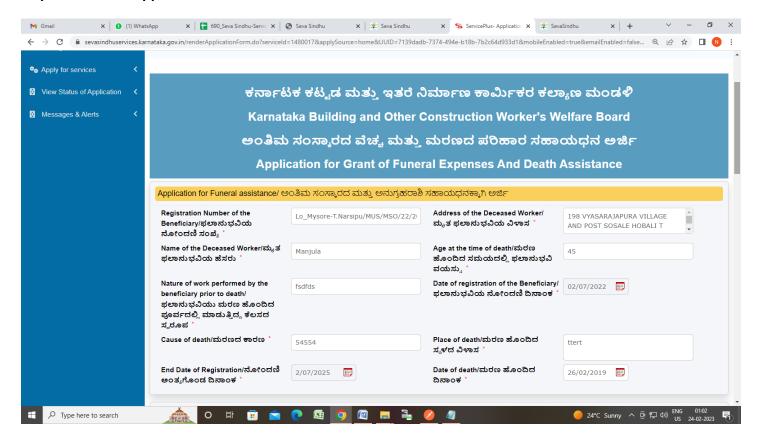

# Step 3: Click on Apply online

Step 4: Enter the username, password/OTP, captcha and click on Log In button

Activate Windows
Go to Settings to activate Windows.

Step 5: Enter the Application for Funeral Assistance Details