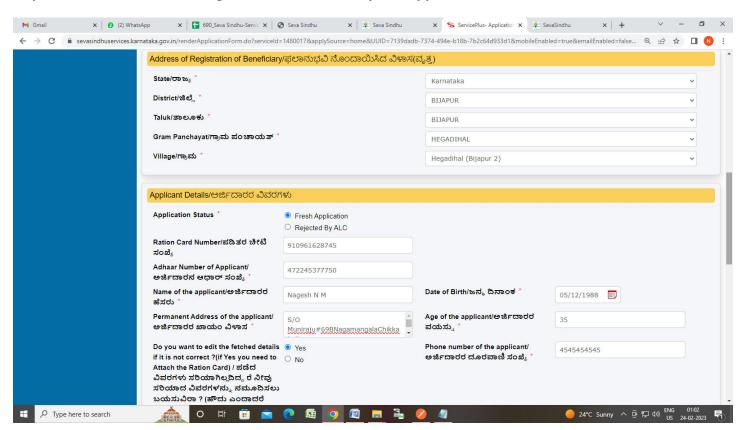

on Worker's Welfare Board ಅಂತಿಮ ಸಂಸ್ಕಾರದ ವೆಚ್ಚ ಮತ್ತು ಮರಣದ ಪರಿಹಾರ ಸಹಾಯಧನ ಅರ್ಜಿ Application for Grant of Funeral Expenses And Death Assistance

Step 1: Go to sevasindhu.karnataka.gov.in website and click on Departments & Services



**Step 2**: Click on <u>Karnataka Building and Other Construction Worker's Welfare Board</u> and select <u>Application for Funeral Assistance</u>. Alternatively, you can search for <u>Application for Funeral Assistance</u> in the <u>search option</u>



# Step 3: Click on Apply online



Step 4: Enter the username, password/OTP, captcha and click on Log In button



Activate Windows
Go to Settings to activate Windows.



Step 5: Enter the Application for Funeral Assistance Details



Step 6: Enter the Address of Registration of Beneficiary and Applicant Details



# **Step 7**: Enter the **Bank details of the applicant** and Verify the details. If details are correct, select the **checkbox ("Yes")& Submit**



**Step 8**: A fully filled form will be generated for user verification, If you have any corrections click on **Edit** option, Otherwise proceed to **Attach Annexures** 



# Step 9 : Click on Attach Annexures



# Step 10: Attach the annexures and click on Save Annexures



Step 11 :Saved annexures will be displayed and click on eSign and Submit to proceed.



**Step 12 :** Click on I agree with above user consent and eSign terms and conditions and Select authentication type to continue and Click on **OTP** 



# Step 13: Enter Aadhaar Number and click on Send OTP



#### Step 14: Enter OTP and click on Verify OTP



**Step 15:** After **Su