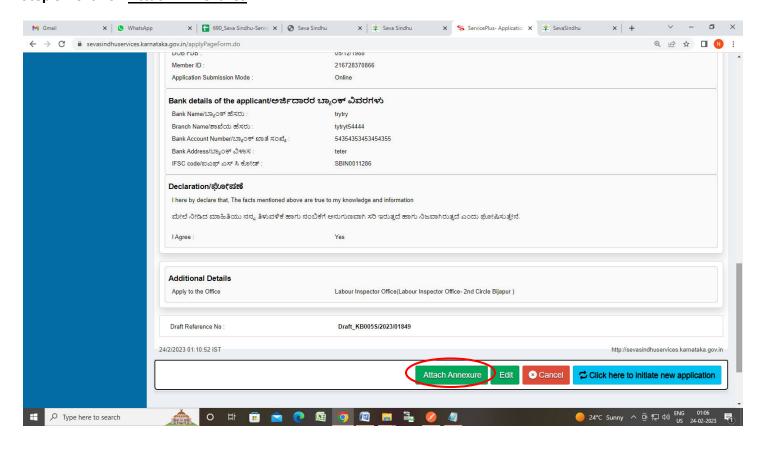

# **Step 7**: Enter the **Bank details of the applicant** and Verify the details. If details are correct, select the **checkbox ("Yes")& Submit**

**Step 8**: A fully filled form will be generated for user verification, If you have any corrections click on **Edit** option, Otherwise proceed to **Attach Annexures** 

# Step 9 : Click on Attach Annexures