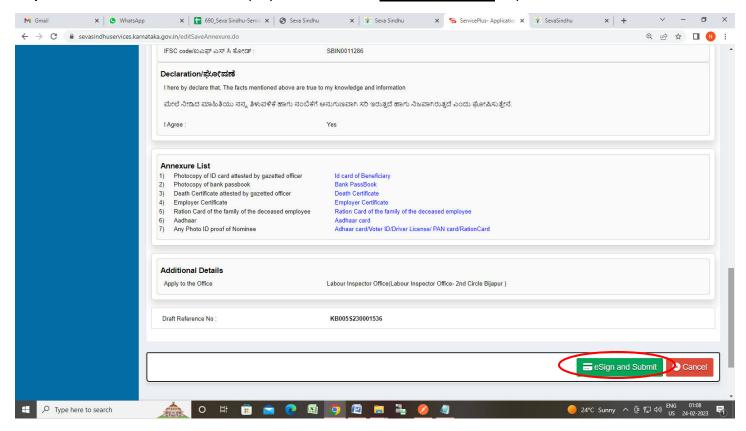

# Step 10: Attach the annexures and click on Save Annexures

Step 11 :Saved annexures will be displayed and click on eSign and Submit to proceed.

**Step 12 :** Click on I agree with above user consent and eSign terms and conditions and Select authentication type to continue and Click on **OTP** 