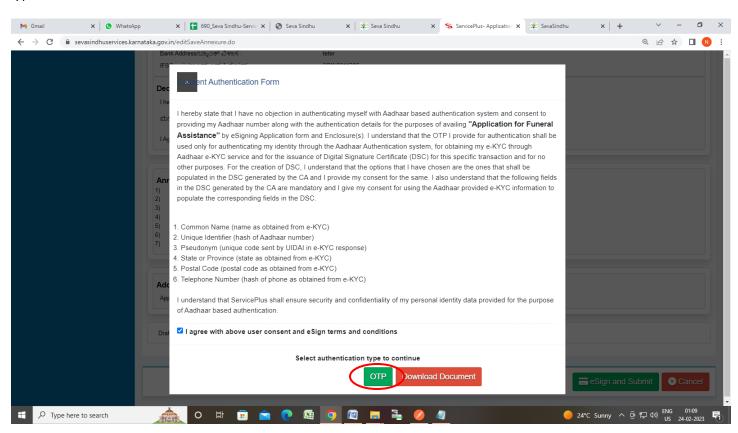

# Step 10: Attach the annexures and click on Save Annexures

Step 11 :Saved annexures will be displayed and click on eSign and Submit to proceed.

**Step 12 :** Click on I agree with above user consent and eSign terms and conditions and Select authentication type to continue and Click on **OTP** 