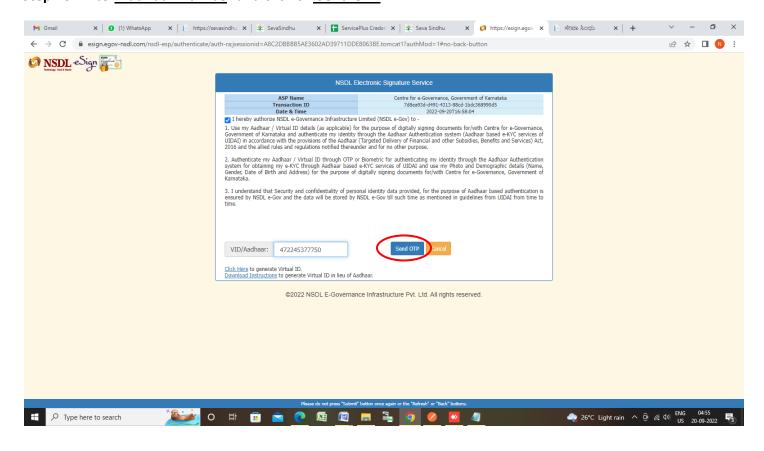

6: Enter the Address of Registration of Beneficiary and Applicant Details



# **Step 7**: Enter the **Bank details of the applicant** and Verify the details. If details are correct, select the **checkbox ("Yes")& Submit**



**Step 8**: A fully filled form will be generated for user verification, If you have any corrections click on **Edit** option, Otherwise proceed to **Attach Annexures** 



# Step 9 : Click on Attach Annexures



# Step 10: Attach the annexures and click on Save Annexures



Step 11 :Saved annexures will be displayed and click on eSign and Submit to proceed.



**Step 12 :** Click on I agree with above user consent and eSign terms and conditions and Select authentication type to continue and Click on **OTP** 



# Step 13: Enter Aadhaar Number and click on Send OTP



#### Step 14: Enter OTP and click on Verify OTP



**Step 15:** After **Submit** is successful, Acknowledgement will be generated. Acknowledgement consists of applicant details, application details.