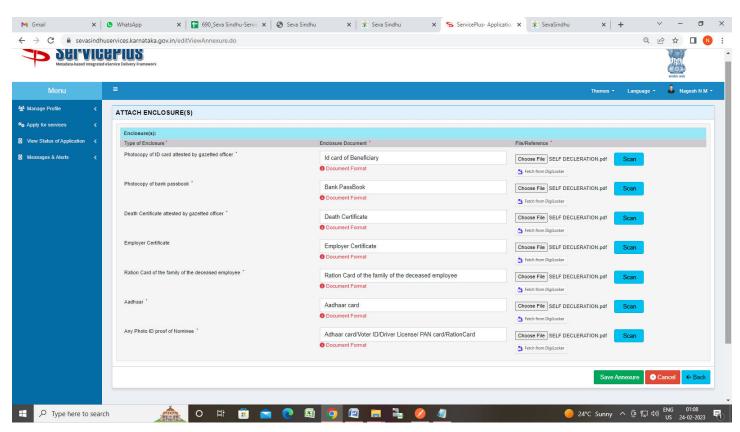

# Step 9 : Click on Attach Annexures

# Step 10: Attach the annexures and click on Save Annexures

Step 11 :Saved annexures will be displayed and click on eSign and Submit to proceed.

**Step 12 :** Click on I agree with above user consent and eSign terms and conditions and Select authentication type to continue and Click on **OTP** 