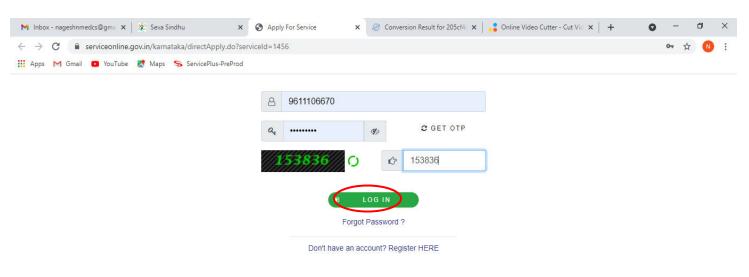

# Step 3: Click on Apply online

Step 4: Enter the username, password/OTP, captcha and click on Log In button

Activate Windows
Go to Settings to activate Windows.

Step 5: Enter the Application for Funeral Assistance Details