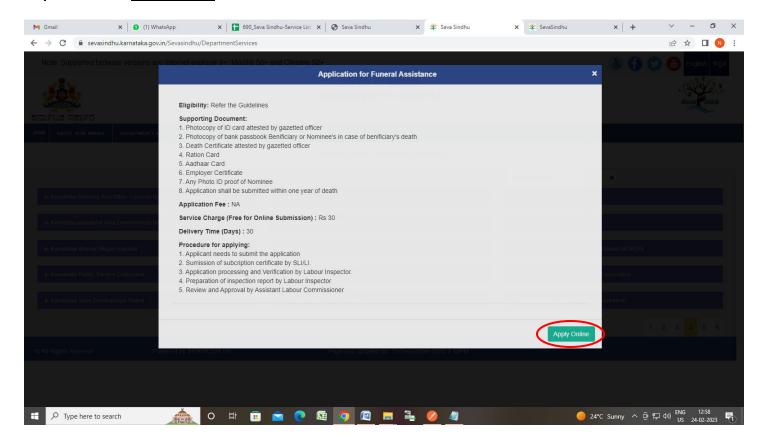

Step 1: Go to sevasindhu.karnataka.gov.in website and click on Departments & Services

**Step 2**: Click on <u>Karnataka Building and Other Construction Worker's Welfare Board</u> and select <u>Application for Funeral Assistance</u>. Alternatively, you can search for <u>Application for Funeral Assistance</u> in the <u>search option</u>