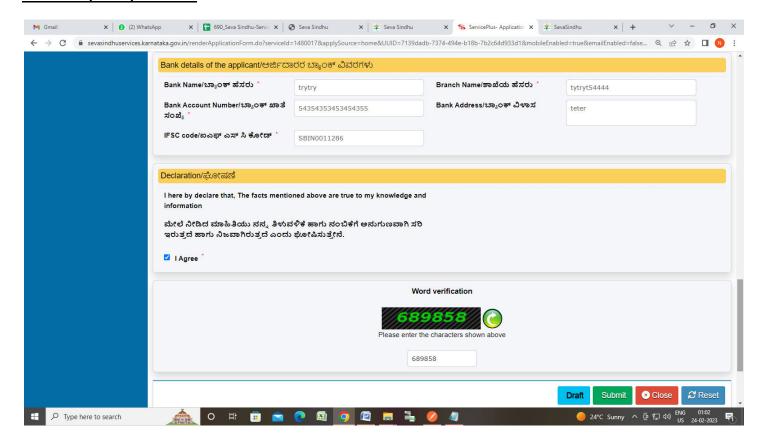

# **Step 7**: Enter the **Bank details of the applicant** and Verify the details. If details are correct, select the **checkbox ("Yes")& Submit**

**Step 8**: A fully filled form will be generated for user verification, If you have any corrections click on **Edit** option, Otherwise proceed to **Attach Annexures** 