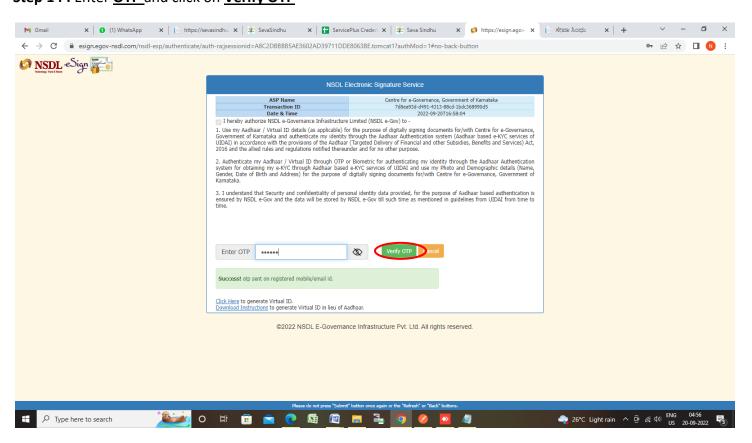

#### Step 14: Enter OTP and click on Verify OTP

**Step 15:** After **Submit** is successful, Acknowledgement will be generated. Acknowledgement consists of applicant details, application details.