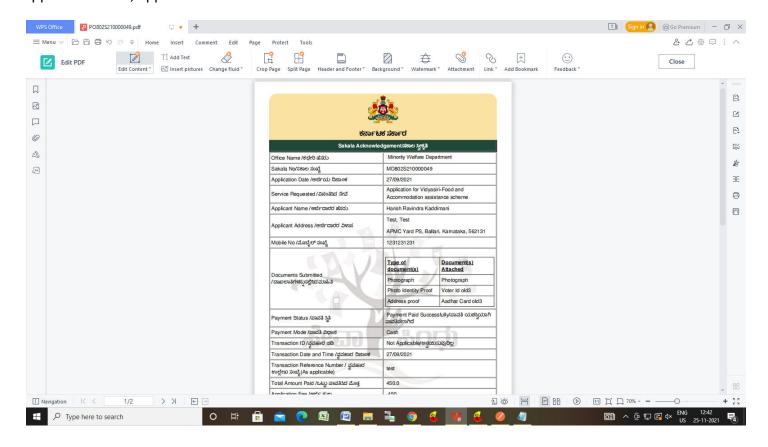

#### Step 14: Enter OTP and click on Verify OTP

**Step 15:** After **Submit** is successful, Acknowledgement will be generated. Acknowledgement consists of applicant details, application details.